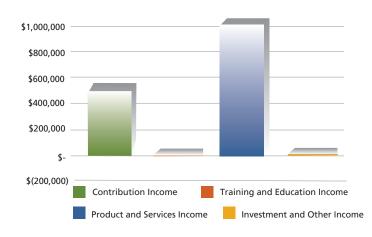

## **Mederi Foundation 2020 Revenue and Support**

## **Mederi Foundation Financial Statement**

| Statements of activities for years ended December 31, 2020 and 2019                                                                     |                                                  |                                                  |
|-----------------------------------------------------------------------------------------------------------------------------------------|--------------------------------------------------|--------------------------------------------------|
| REVENUE & OTHER SUPPORT                                                                                                                 | 2020 TOTALS                                      | 2019 TOTALS                                      |
| Contribution Income<br>Training & Education Income<br>Product & Service Income<br>Investment & Other Income                             | \$502,811<br>\$14,950<br>\$1,051,003<br>\$19,932 | \$285,027<br>\$1,500<br>\$903,030<br>\$43,699    |
| TOTAL REVENUE & OTHER SUPPORT                                                                                                           | \$1,588,696                                      | \$1,233,256                                      |
| EXPENSES                                                                                                                                |                                                  |                                                  |
| Clinic Product Costs Clinic Direct Operating Expenses General & Administrative Costs of Clinic Services Provided Other Program Expenses | \$365,330<br>\$573,492<br>\$175,372<br>\$195,594 | \$339,647<br>\$501,585<br>\$174,794<br>\$210,741 |
| Total Program Expenses  General & Administrative Total Expenses                                                                         | \$1,309,788<br>\$205,676<br>\$1,515,464          | \$1,226,768<br>\$244,925<br>\$1,471,693          |
| Change in Net Assets<br>NET ASSETS, beginning of year                                                                                   | \$73,232<br>\$108,654                            | \$(238,437)<br>\$347,091                         |
| NET ASSETS, end of year                                                                                                                 | \$181,886                                        | \$108,654                                        |