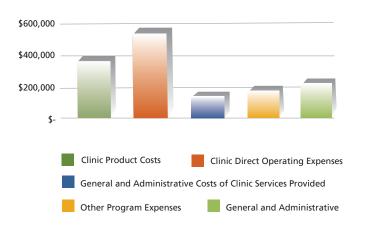

## **Mederi Foundation 2020 Year End Expenses**

## **Mederi Foundation Financial Statement**

| Statements of activities for years ended December 31, 2020 and 2019                                                                     |                                                  |                                                  |
|-----------------------------------------------------------------------------------------------------------------------------------------|--------------------------------------------------|--------------------------------------------------|
| REVENUE & OTHER SUPPORT                                                                                                                 | 2020 TOTALS                                      | 2019 TOTALS                                      |
| Contribution Income<br>Training & Education Income<br>Product & Service Income<br>Investment & Other Income                             | \$502,811<br>\$14,950<br>\$1,051,003<br>\$19,932 | \$285,027<br>\$1,500<br>\$903,030<br>\$43,699    |
| TOTAL REVENUE & OTHER SUPPORT                                                                                                           | \$1,588,696                                      | \$1,233,256                                      |
| EXPENSES                                                                                                                                |                                                  |                                                  |
| Clinic Product Costs Clinic Direct Operating Expenses General & Administrative Costs of Clinic Services Provided Other Program Expenses | \$365,330<br>\$573,492<br>\$175,372<br>\$195,594 | \$339,647<br>\$501,585<br>\$174,794<br>\$210,741 |
| Total Program Expenses  General & Administrative Total Expenses                                                                         | \$1,309,788<br>\$205,676<br>\$1,515,464          | \$1,226,768<br>\$244,925<br>\$1,471,693          |
| Change in Net Assets<br>NET ASSETS, beginning of year                                                                                   | \$73,232<br>\$108,654                            | \$(238,437)<br>\$347,091                         |
| NET ASSETS, end of year                                                                                                                 | \$181,886                                        | \$108,654                                        |