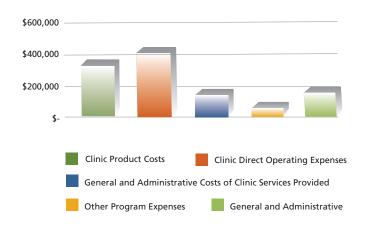

## **Mederi Foundation 2018 Year End Expenses**

## **Mederi Foundation Financial Statement**

| Statements of activities for years ended December 31, 2018 and 2017                                                                                                                                    |                                                                                            |                                                                                          |
|--------------------------------------------------------------------------------------------------------------------------------------------------------------------------------------------------------|--------------------------------------------------------------------------------------------|------------------------------------------------------------------------------------------|
| REVENUE & OTHER SUPPORT                                                                                                                                                                                | 2018 TOTALS                                                                                | 2017 TOTALS                                                                              |
| Contribution Income<br>Training & Education Income<br>Product & Service Income<br>Investment & Other Income                                                                                            | \$305,254<br>\$14,917<br>\$863,913<br>\$(8,031)                                            | \$263,150<br>\$76,404<br>\$868,348<br>\$22,708                                           |
| TOTAL REVENUE & OTHER SUPPORT                                                                                                                                                                          | \$1,176,053                                                                                | \$1,230,610                                                                              |
| Clinic Product Costs Clinic Direct Operating Expenses General & Administrative Costs of Clinic Services Provided Other Program Expenses Total Program Expenses General & Administrative Total Expenses | \$365,654<br>\$451,477<br>\$162,073<br>\$70,006<br>\$1,049,210<br>\$209,936<br>\$1,259,146 | \$343,156<br>\$358,360<br>\$145,464<br>\$67,975<br>\$914,955<br>\$144,867<br>\$1,059,822 |
| Change in Net Assets<br>NET ASSETS, beginning of year                                                                                                                                                  | \$(83,093)<br>\$433,684                                                                    | \$170,788<br>\$262,896                                                                   |
| NET ASSETS, end of year                                                                                                                                                                                | \$350,591                                                                                  | \$433,684                                                                                |