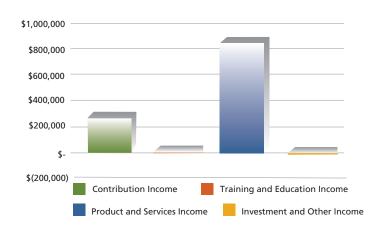

## Mederi Foundation 2018 Revenue and Support

## **Mederi Foundation Financial Statement**

| Statements of activities for years ended December 31, 2018 and 2017                                                                                                                                    |                                                                                            |                                                                                          |
|--------------------------------------------------------------------------------------------------------------------------------------------------------------------------------------------------------|--------------------------------------------------------------------------------------------|------------------------------------------------------------------------------------------|
| REVENUE & OTHER SUPPORT                                                                                                                                                                                | 2018 TOTALS                                                                                | 2017 TOTALS                                                                              |
| Contribution Income<br>Training & Education Income<br>Product & Service Income<br>Investment & Other Income                                                                                            | \$305,254<br>\$14,917<br>\$863,913<br>\$(8,031)                                            | \$263,150<br>\$76,404<br>\$868,348<br>\$22,708                                           |
| TOTAL REVENUE & OTHER SUPPORT                                                                                                                                                                          | \$1,176,053                                                                                | \$1,230,610                                                                              |
| Clinic Product Costs Clinic Direct Operating Expenses General & Administrative Costs of Clinic Services Provided Other Program Expenses Total Program Expenses General & Administrative Total Expenses | \$365,654<br>\$451,477<br>\$162,073<br>\$70,006<br>\$1,049,210<br>\$209,936<br>\$1,259,146 | \$343,156<br>\$358,360<br>\$145,464<br>\$67,975<br>\$914,955<br>\$144,867<br>\$1,059,822 |
| Change in Net Assets<br>NET ASSETS, beginning of year                                                                                                                                                  | \$(83,093)<br>\$433,684                                                                    | \$170,788<br>\$262,896                                                                   |
| NET ASSETS, end of year                                                                                                                                                                                | \$350,591                                                                                  | \$433,684                                                                                |