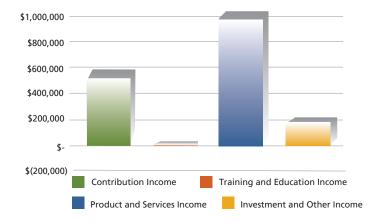

## **Mederi Foundation Financial Statement**

| Statements of activity for years ended December 31, 2021 and 2020                                                         |                                                |                                                  |
|---------------------------------------------------------------------------------------------------------------------------|------------------------------------------------|--------------------------------------------------|
| REVENUE & OTHER SUPPORT                                                                                                   | 2021 TOTALS                                    | 2020 TOTALS                                      |
| Contribution Income<br>Training & Education Income<br>Product & Service Income<br>Investment & Other Income               | \$513,982<br>\$9,396<br>\$986,788<br>\$161,074 | \$502,811<br>\$14,950<br>\$1,051,003<br>\$19,932 |
| TOTAL REVENUE & OTHER SUPPORT                                                                                             | \$1,671,240                                    | \$1,588,696                                      |
| EXPENSES                                                                                                                  |                                                |                                                  |
| Clinic Product Costs<br>Clinic Direct Operating Expenses<br>General & Administrative Costs of<br>Clinic Services Provided | \$298,192<br>\$601,041<br>\$203,312            | \$365,330<br>\$573,492<br>\$175,372              |
| Other Program Expenses<br>Total Program Expenses                                                                          | \$351,852<br>\$1,454,396                       | \$ 195,594<br>\$1,309,788                        |
| General & Administrative<br>Total Expenses                                                                                | \$207,245<br>\$1,661,641                       | \$205,676<br>\$1,515,464                         |
| Change in Net Assets<br>NET ASSETS, beginning of year                                                                     | \$9,599<br>\$181,886                           | \$73,232<br>\$108,654                            |
| NET ASSETS, end of year                                                                                                   | \$191,485                                      | \$181,886                                        |

## Mederi Foundation 2021 Revenue and Support

| Statements of financial position December 31, 2021 and 2020                                                      |                                                            |                                                            |  |
|------------------------------------------------------------------------------------------------------------------|------------------------------------------------------------|------------------------------------------------------------|--|
| ASSETS                                                                                                           | 2021 TOTALS                                                | 2020 TOTALS                                                |  |
| Cash<br>Restricted Cash - Clinical Trial/Education<br>Receivables:                                               | \$ 358,102<br>\$ 39,201                                    | \$354,601<br>\$120,108                                     |  |
| Contributions Receivable<br>Prepaid Expenses and Deposits<br>Inventory                                           | \$(21,841)<br>\$ 8,837<br>\$ 78,887                        | \$6,894<br>\$ 9,640<br>\$82,958                            |  |
| Property and Equipment, Net                                                                                      | \$53,507                                                   | \$62,177                                                   |  |
| TOTAL ASSETS                                                                                                     | \$ 516,694                                                 | \$636,378                                                  |  |
| LIABILITIES & NET ASSETS                                                                                         |                                                            |                                                            |  |
| Liabilities:<br>Accounts Payable<br>Accrued Payroll<br>Notes Payable<br>Accrued Liabilities<br>Total Liabilities | \$79,419<br>\$13,734<br>\$200,000<br>\$22,581<br>\$315,734 | \$43,487<br>\$34,007<br>\$349,385<br>\$18,137<br>\$445,016 |  |
| Net Assets:<br>Unrestricted<br>Restricted<br>Total Net Assets                                                    | \$161,760<br>\$39,201<br>\$200,961                         | \$71,254<br>\$120,108<br>\$ 191,362                        |  |
| TOTAL LIABILITIES & NET ASSETS                                                                                   | \$516,694                                                  | \$ 636,378                                                 |  |