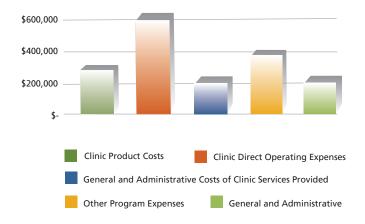

## **Mederi Foundation Financial Statement**

| Statements of activity for years ended December 31, 2021 and 2020                                                         |                                                |                                                  |
|---------------------------------------------------------------------------------------------------------------------------|------------------------------------------------|--------------------------------------------------|
| REVENUE & OTHER SUPPORT                                                                                                   | 2021 TOTALS                                    | 2020 TOTALS                                      |
| Contribution Income<br>Training & Education Income<br>Product & Service Income<br>Investment & Other Income               | \$513,982<br>\$9,396<br>\$986,788<br>\$161,074 | \$502,811<br>\$14,950<br>\$1,051,003<br>\$19,932 |
| TOTAL REVENUE & OTHER SUPPORT                                                                                             | \$1,671,240                                    | \$1,588,696                                      |
| EXPENSES                                                                                                                  |                                                |                                                  |
| Clinic Product Costs<br>Clinic Direct Operating Expenses<br>General & Administrative Costs of<br>Clinic Services Provided | \$298,192<br>\$601,041<br>\$203,312            | \$365,330<br>\$573,492<br>\$175,372              |
| Other Program Expenses<br>Total Program Expenses                                                                          | \$351,852<br>\$1,454,396                       | \$ 195,594<br>\$1,309,788                        |
| General & Administrative<br>Total Expenses                                                                                | \$207,245<br>\$1,661,641                       | \$205,676<br>\$1,515,464                         |
| Change in Net Assets<br>NET ASSETS, beginning of year                                                                     | \$9,599<br>\$181,886                           | \$73,232<br>\$108,654                            |
| NET ASSETS, end of year                                                                                                   | \$191,485                                      | \$181,886                                        |

## Mederi Foundation 2021 Year End Expenses